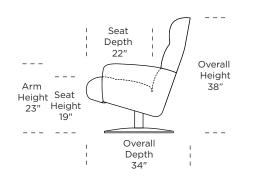

LOX-CHR-ST

49'

34'

39"

LOX-LVS-ST

50"

LOX-LVS-ST

49"

-58"

LOX-SO3-ST

LOX-SO3-ST

V10.02.23