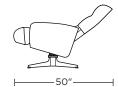

mechanism

Quick-ship delivery

#### **Options:**

Contrasting arms and back/seat cushion available (two tone) When ordering as a chair and ottoman set, please note the

ottoman cover will always match the arm cover

Tulip base available in Brushed Stainless Steel

Disc base available in Natural Walnut

Four star base available in Polished Aluminum Metal legs available in Polished Nickel (LVS/SO3 only) Wood legs available in Natural Walnut (LVS/SO3 only)

#### Wall clearance is 12"

Please use actual leather, fabric, Crypton<sup>®</sup>, Sunbrella<sup>®</sup> and *Ultrasuede<sup>®</sup> swatches when specifying furniture as the colors* shown may vary due to the printing process.











LOX-CHR-ST

49'

34'



39"



LOX-LVS-ST

50"

LOX-LVS-ST

49"

-58"



LOX-SO3-ST





LOX-SO3-ST











V10.02.23