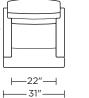

cushion

Single-needle top-stitch

Limited lifetime warranty on frame

Limited three-year warranty on mechanism

Quick-ship delivery

#### **Options:**

Contrasting arms and back/seat cushion available (two tone) When ordering as a chair and ottoman set, please note the

ottoman cover will always match the arm cover

Tulip base available in Brushed Stainless Steel

Disc base available in Natural Walnut

Four star base available in Polished Aluminum Metal legs available in Polished Nickel (LVS/SO3 only) Wood legs available in Natural Walnut (LVS/SO3 only)

#### Wall clearance is 12"

Please use actual leather, fabric, Crypton<sup>®</sup>, Sunbrella<sup>®</sup> and *Ultrasuede<sup>®</sup> swatches when specifying furniture as the colors* shown may vary due to the printing process.











LOX-CHR-ST

49'

34'



39"



LOX-LVS-ST

50"

LOX-LVS-ST

49"

-58"



LOX-SO3-ST





LOX-SO3-ST











V10.02.23