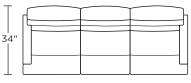

ear warranty on mechanism

Quick-ship delivery

#### **Options:**

Contrasting arms and back/seat cushion available (two tone) When ordering as a chair and ottoman set, please note the

ottoman cover will always match the arm cover

Tulip base available in Brushed Stainless Steel

Disc base available in Natural Walnut

Four star base available in Polished Aluminum Metal legs available in Polished Nickel (LVS/SO3 only) Wood legs available in Natural Walnut (LVS/SO3 only)

#### Wall clearance is 12"

Please use actual leather, fabric, Crypton<sup>®</sup>, Sunbrella<sup>®</sup> and *Ultrasuede<sup>®</sup> swatches when specifying furniture as the colors* shown may vary due to the printing process.











LOX-CHR-ST

49'

34'



39"



LOX-LVS-ST

50"

LOX-LVS-ST

49"

-58"



LOX-SO3-ST





LOX-SO3-ST











V10.02.23