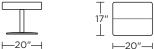

ism

Quick-ship delivery

#### **Options:**

Contrasting arms and back/seat cushion available (two tone) When ordering as a chair and ottoman set, please note the

ottoman cover will always match the arm cover

Tulip base available in Brushed Stainless Steel

Disc base available in Natural Walnut

Four star base available in Polished Aluminum Metal legs available in Polished Nickel (LVS/SO3 only) Wood legs available in Natural Walnut (LVS/SO3 only)

#### Wall clearance is 12"

Please use actual leather, fabric, Crypton<sup>®</sup>, Sunbrella<sup>®</sup> and *Ultrasuede<sup>®</sup> swatches when specifying furniture as the colors* shown may vary due to the printing process.











LOX-CHR-ST

49'

34'



39"



LOX-LVS-ST

50"

LOX-LVS-ST

49"

-58"



LOX-SO3-ST





LOX-SO3-ST











V10.02.23