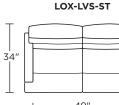

top-stitch

Limited lifetime warranty on frame

Limited three-year warranty on mechanism

Quick-ship delivery

#### **Options:**

Contrasting arms and back/seat cushion available (two tone) When ordering as a chair and ottoman set, please note the

ottoman cover will always match the arm cover

Tulip base available in Brushed Stainless Steel

Disc base available in Natural Walnut

Four star base available in Polished Aluminum Metal legs available in Polished Nickel (LVS/SO3 only) Wood legs available in Natural Walnut (LVS/SO3 only)

#### Wall clearance is 12"

Please use actual leather, fabric, Crypton<sup>®</sup>, Sunbrella<sup>®</sup> and *Ultrasuede<sup>®</sup> swatches when specifying furniture as the colors* shown may vary due to the printing process.











LOX-CHR-ST

49'

34'



39"



LOX-LVS-ST

50"

LOX-LVS-ST

49"

-58"



LOX-SO3-ST





LOX-SO3-ST











V10.02.23