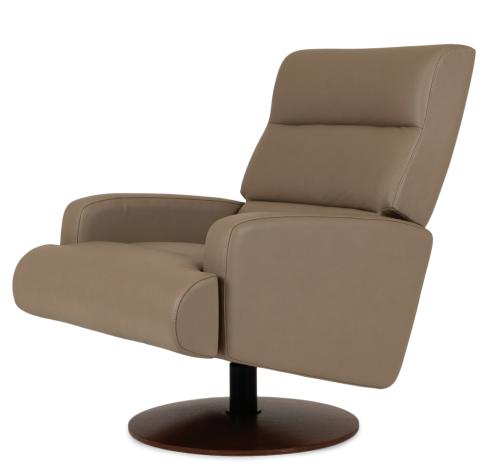

### AMERICAN LEATHER® COMFORT RELAX

LENNOX

#### **Standard Features:**

Premium high-density, high-resiliency foam seat cushion

Tight back and tight seat cushion

Single-needle top-stitch

Limited lifetime warranty on frame

Limited three-year warranty on mechanism

Disc base available in Natural Walnut

Four star base available in Polished Aluminum Metal legs available in Polished Nickel (LVS/SO3 only) Wood legs available in Natural Walnut (LVS/SO3 only)