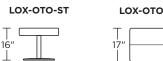

chanism

Quick-ship delivery

#### **Options:**

Contrasting arms and back/seat cushion available (two tone) When ordering as a chair and ottoman set, please note the

ottoman cover will always match the arm cover

Tulip base available in Brushed Stainless Steel

Disc base available in Natural Walnut

Four star base available in Polished Aluminum Metal legs available in Polished Nickel (LVS/SO3 only) Wood legs available in Natural Walnut (LVS/SO3 only)

#### Wall clearance is 12"

Please use actual leather, fabric, Crypton<sup>®</sup>, Sunbrella<sup>®</sup> and *Ultrasuede<sup>®</sup> swatches when specifying furniture as the colors* shown may vary due to the printing process.











LOX-CHR-ST

49'

34'



39"



LOX-LVS-ST

50"

LOX-LVS-ST

49"

-58"



LOX-SO3-ST





LOX-SO3-ST











V10.02.23