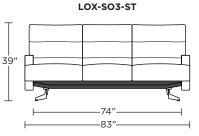

imited three-year warranty on mechanism

Quick-ship delivery

#### **Options:**

Contrasting arms and back/seat cushion available (two tone) When ordering as a chair and ottoman set, please note the

ottoman cover will always match the arm cover

Tulip base available in Brushed Stainless Steel

Disc base available in Natural Walnut

Four star base available in Polished Aluminum Metal legs available in Polished Nickel (LVS/SO3 only) Wood legs available in Natural Walnut (LVS/SO3 only)

#### Wall clearance is 12"

Please use actual leather, fabric, Crypton<sup>®</sup>, Sunbrella<sup>®</sup> and *Ultrasuede<sup>®</sup> swatches when specifying furniture as the colors* shown may vary due to the printing process.











LOX-CHR-ST

49'

34'



39"



LOX-LVS-ST

50"

LOX-LVS-ST

49"

-58"



LOX-SO3-ST





LOX-SO3-ST











V10.02.23