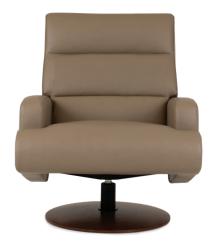

### AMERICAN LEATHER® COMFORT RELAX

LENNOX

#### **Standard Features:**

Premium high-density, high-resiliency foam seat cushion

Tight back and tight seat cushion

Single-needle top-stitch

Limited lifetime warranty on frame

Limited three-year warranty on mechanism

Disc base available in Natural Walnut

Four star base available in Polished Aluminum Metal legs available in Polished Nickel (LVS/SO3 only) Wood legs available in Natural Walnut (LVS/SO3 only)