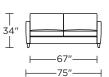

## TODAY SLEEPER

## NAOMI





AMERICAN LEATHER

## AMERICAN LEATHER® **TODAY SLEEPER**

#### NAOMI

#### **Standard Features:**

Premium high-density, high-resiliency foam seat Loose back and tight seat cushions Unique seat cushion design doubles as a mattress section Zero wall clearance Single-needle top-stitch Limited lifetime warranty on frame Limited three-year warranty on mechanism Quick-ship delivery

#### **Options:**

Wood legs in Dune, Ebony, Mink, or Oiled Ash finish

#### Mattress:

Four inches of high-density, high-resiliency foam

### Leg height is 4"

Please use actual leather, fabric, Crypton®, Sunbrella® and Ultrasuede® swatches when specifying furniture as the colors shown may vary due to the printing process.



## NAO-SO2-KS



#### NAO-SO2-QP



#### NAO-SO2-QS



#### NAO-SM2-FS

NAO-SM2-FS



#### NAO-SO2-KS



#### NAO-SO2-QP



#### NAO-SO2-QS

87'





NAO-CH2-CS

#### NAO-CH2-TS



#### NAO-CH2-TS



# 46"

NAO-CH2-CS