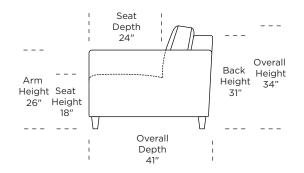

### Leg height is 4"

Please use actual leather, fabric, Crypton®, Sunbrella® and Ultrasuede® swatches when specifying furniture as the colors shown may vary due to the printing process.