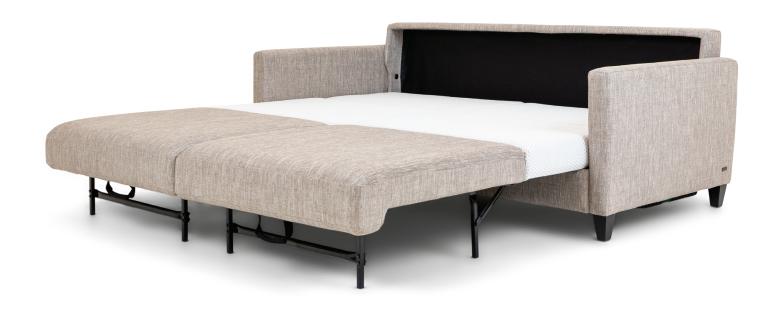

#### Mattress:

Four inches of high-density, high-resiliency foam

### Leg height is 4"

Please use actual leather, fabric, Crypton®, Sunbrella® and Ultrasuede® swatches when specifying furniture as the colors shown may vary due to the printing process.