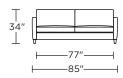

### Leg height is 4"

Please use actual leather, fabric, Crypton®, Sunbrella® and Ultrasuede® swatches when specifying furniture as the colors shown may vary due to the printing process.