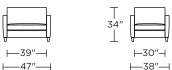

tures:**

Premium high-density, high-resiliency foam seat Loose back and tight seat cushions Unique seat cushion design doubles as a mattress section Zero wall clearance Single-needle top-stitch Limited lifetime warranty on frame Limited three-year warranty on mechanism Quick-ship delivery

#### **Options:**

Wood legs in Dune, Ebony, Mink, or Oiled Ash finish

#### Mattress:

Four inches of high-density, high-resiliency foam

### Leg height is 4"

Please use actual leather, fabric, Crypton®, Sunbrella® and Ultrasuede® swatches when specifying furniture as the colors shown may vary due to the printing process.



## NAO-SO2-KS



#### NAO-SO2-QP



#### NAO-SO2-QS



#### NAO-SM2-FS

NAO-SM2-FS



#### NAO-SO2-KS



#### NAO-SO2-QP



#### NAO-SO2-QS

87'





NAO-CH2-CS

#### NAO-CH2-TS



#### NAO-CH2-TS



# 46"

NAO-CH2-CS