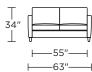

AMERICAN LEATHER

## AMERICAN LEATHER® **TODAY SLEEPER**

#### NAOMI

#### **Standard Features:**

Premium high-density, high-resiliency foam seat Loose back and tight seat cushions Unique seat cushion design doubles as a mattress section Zero wall clearance Single-needle top-stitch Limited lifetime warranty on frame Limited three-year warranty on mechanism Quick-ship delivery

#### **Options:**

Wood legs in Dune, Ebony, Mink, or Oiled Ash finish

#### Mattress:

Four inches of high-density, high-resiliency foam

### Leg height is 4"

Please use actual leather, fabric, Crypton®, Sunbrella® and Ultrasuede® swatches when specifying furniture as the colors shown may vary due to the printing process.



## NAO-SO2-KS



#### NAO-SO2-QP



#### NAO-SO2-QS



#### NAO-SM2-FS

NAO-SM2-FS



#### NAO-SO2-KS



#### NAO-SO2-QP



#### NAO-SO2-QS

87'





NAO-CH2-CS

#### NAO-CH2-TS



#### NAO-CH2-TS



# 46"

NAO-CH2-CS