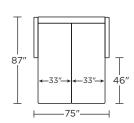

ATHER® **TODAY SLEEPER**

#### NAOMI

#### **Standard Features:**

Premium high-density, high-resiliency foam seat Loose back and tight seat cushions Unique seat cushion design doubles as a mattress section Zero wall clearance Single-needle top-stitch Limited lifetime warranty on frame Limited three-year warranty on mechanism Quick-ship delivery

#### **Options:**

Wood legs in Dune, Ebony, Mink, or Oiled Ash finish

#### Mattress:

Four inches of high-density, high-resiliency foam

### Leg height is 4"

Please use actual leather, fabric, Crypton®, Sunbrella® and Ultrasuede® swatches when specifying furniture as the colors shown may vary due to the printing process.



## NAO-SO2-KS



#### NAO-SO2-QP



#### NAO-SO2-QS



#### NAO-SM2-FS

NAO-SM2-FS



#### NAO-SO2-KS



#### NAO-SO2-QP



#### NAO-SO2-QS

87'





NAO-CH2-CS

#### NAO-CH2-TS



#### NAO-CH2-TS



# 46"

NAO-CH2-CS