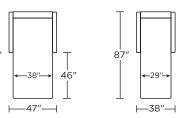

### Leg height is 4"

Please use actual leather, fabric, Crypton®, Sunbrella® and Ultrasuede® swatches when specifying furniture as the colors shown may vary due to the printing process.