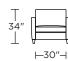

#### NAOMI

#### **Standard Features:**

Premium high-density, high-resiliency foam seat Loose back and tight seat cushions Unique seat cushion design doubles as a mattress section Zero wall clearance Single-needle top-stitch Limited lifetime warranty on frame Limited three-year warranty on mechanism Quick-ship delivery

#### **Options:**

Wood legs in Dune, Ebony, Mink, or Oiled Ash finish

#### Mattress:

Four inches of high-density, high-resiliency foam

### Leg height is 4"

Please use actual leather, fabric, Crypton®, Sunbrella® and Ultrasuede® swatches when specifying furniture as the colors shown may vary due to the printing process.



## NAO-SO2-KS



#### NAO-SO2-QP



#### NAO-SO2-QS



#### NAO-SM2-FS

NAO-SM2-FS



#### NAO-SO2-KS



#### NAO-SO2-QP



#### NAO-SO2-QS

87'





NAO-CH2-CS

#### NAO-CH2-TS



#### NAO-CH2-TS



# 46"

NAO-CH2-CS