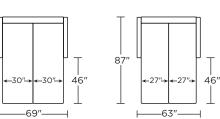

#### NAOMI

#### **Standard Features:**

Premium high-density, high-resiliency foam seat Loose back and tight seat cushions Unique seat cushion design doubles as a mattress section Zero wall clearance Single-needle top-stitch Limited lifetime warranty on frame Limited three-year warranty on mechanism Quick-ship delivery

#### **Options:**

Wood legs in Dune, Ebony, Mink, or Oiled Ash finish

#### Mattress:

Four inches of high-density, high-resiliency foam

### Leg height is 4"

Please use actual leather, fabric, Crypton®, Sunbrella® and Ultrasuede® swatches when specifying furniture as the colors shown may vary due to the printing process.



## NAO-SO2-KS



#### NAO-SO2-QP



#### NAO-SO2-QS



#### NAO-SM2-FS

NAO-SM2-FS



#### NAO-SO2-KS



#### NAO-SO2-QP



#### NAO-SO2-QS

87'





NAO-CH2-CS

#### NAO-CH2-TS



#### NAO-CH2-TS



# 46"

NAO-CH2-CS