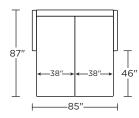

HER

## AMERICAN LEATHER® **TODAY SLEEPER**

#### NAOMI

#### **Standard Features:**

Premium high-density, high-resiliency foam seat Loose back and tight seat cushions Unique seat cushion design doubles as a mattress section Zero wall clearance Single-needle top-stitch Limited lifetime warranty on frame Limited three-year warranty on mechanism Quick-ship delivery

#### **Options:**

Wood legs in Dune, Ebony, Mink, or Oiled Ash finish

#### Mattress:

Four inches of high-density, high-resiliency foam

### Leg height is 4"

Please use actual leather, fabric, Crypton®, Sunbrella® and Ultrasuede® swatches when specifying furniture as the colors shown may vary due to the printing process.



## NAO-SO2-KS



#### NAO-SO2-QP



#### NAO-SO2-QS



#### NAO-SM2-FS

NAO-SM2-FS



#### NAO-SO2-KS



#### NAO-SO2-QP



#### NAO-SO2-QS

87'





NAO-CH2-CS

#### NAO-CH2-TS



#### NAO-CH2-TS



# 46"

NAO-CH2-CS