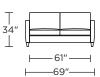

## TODAY SLEEPER

## NAOMI





AMERICAN LEATHER

## AMERICAN LEATHER® **TODAY SLEEPER**

#### NAOMI

#### **Standard Features:**

Premium high-density, high-resiliency foam seat Loose back and tight seat cushions Unique seat cushion design doubles as a mattress section Zero wall clearance Single-needle top-stitch Limited lifetime warranty on frame Limited three-year warranty on mechanism Quick-ship delivery

#### **Options:**

Wood legs in Dune, Ebony, Mink, or Oiled Ash finish

#### Mattress:

Four inches of high-density, high-resiliency foam

### Leg height is 4"

Please use actual leather, fabric, Crypton®, Sunbrella® and Ultrasuede® swatches when specifying furniture as the colors shown may vary due to the printing process.



## NAO-SO2-KS



#### NAO-SO2-QP



#### NAO-SO2-QS



#### NAO-SM2-FS

NAO-SM2-FS



#### NAO-SO2-KS



#### NAO-SO2-QP



#### NAO-SO2-QS

87'





NAO-CH2-CS

#### NAO-CH2-TS



#### NAO-CH2-TS



# 46"

NAO-CH2-CS